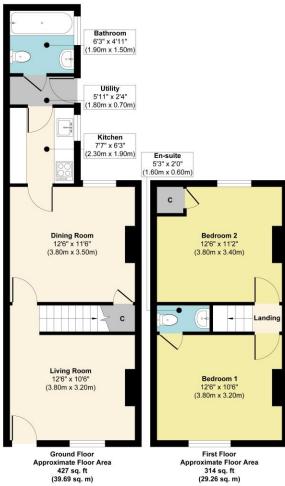

The property includes a sunny rear courtyard garden and low-maintenance, paved fore-garden.

Approx. Gross Internal Floor Area 741 sq. ft / 68.95 sq. m Produced by Elements Property