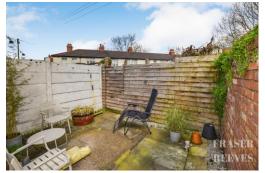

The property includes a sunny rear courtyard garden and low-maintenance, paved fore-garden.

Approx. Gross Internal Floor Area 741 sq. ft / 68.95 sq. m Produced by Elements Property