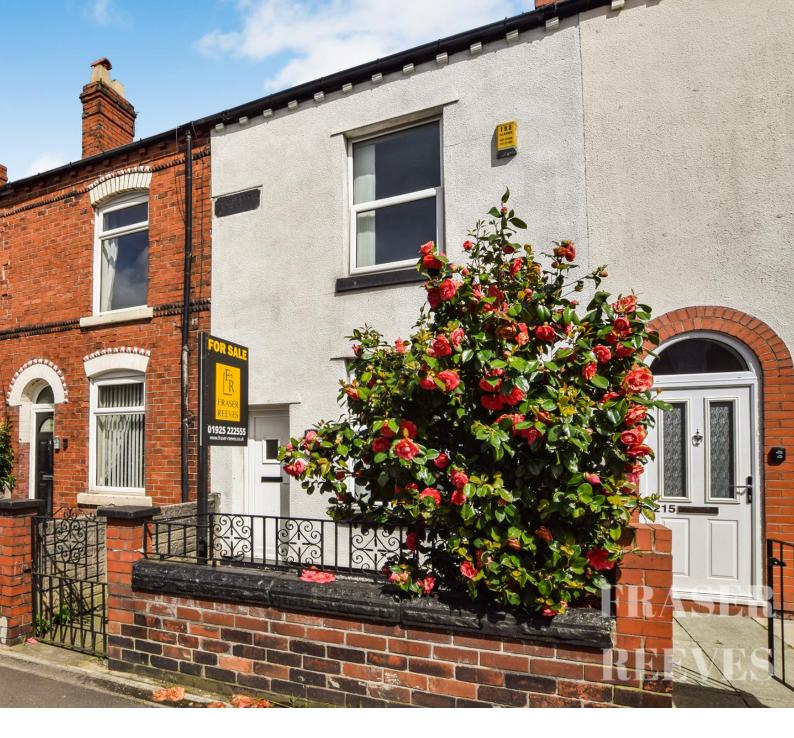

# \*\*EXCELLENT INVESTMENT OPPORTUNITY FOR BUY-TO-LET LANDLORDS\*\* \*\*TENANTS IN SITU\*\*

This traditional, 2 bed, Victorian mid-terrace offers two spacious bedrooms, two reception rooms, a front fore-garden, rear courtyard and contemporary kitchen and bathroom.

The property is approached off Wargrave Road via a traditional pedestrian gate into the tidy, paved fore-garden.

The property incorporates two reception rooms, a modern kitchen and downstairs bathroom and two double bedrooms to the first floor, one with en-suite.

The property includes a sunny rear courtyard garden and low-maintenance, paved fore-garden.

Approx. Gross Internal Floor Area 741 sq. ft / 68.95 sq. m Produced by Elements Property