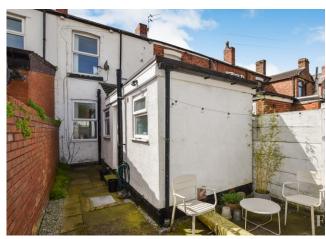

The property includes a sunny rear courtyard garden and low-maintenance, paved fore-garden.

Approx. Gross Internal Floor Area 741 sq. ft / 68.95 sq. m Produced by Elements Property